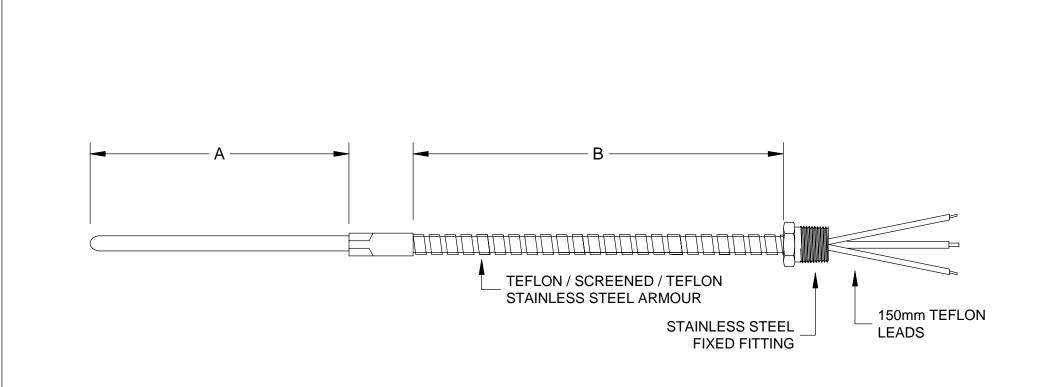

TYPE K THERMOCOUPLE
TYPE N THERMOCOUPLE
TYPE J THERMOCOUPLE

RTD PT100

TYPE T THERMOCOUPLE

FIXED FITTING CONNECTED TO STAINLESS STEEL ARMOURED LEADS